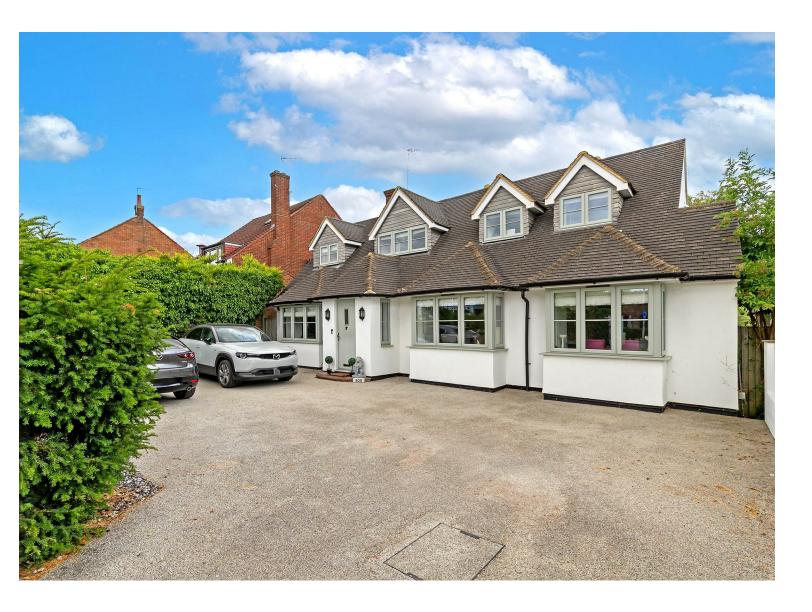

# All The Ingredients Needed For A Fabulous Lifestyle

Nestled on the desirable Watford Road in St. Albans, this splendid detached house offers a perfect blend of comfort and elegance. With four spacious bedrooms and four well-appointed bathrooms, this home is ideal for families seeking both space and convenience. The property boasts three inviting reception rooms, providing ample areas for relaxation and entertainment. The large rear garden is a true highlight, featuring a delightful swimming pool that promises endless summer enjoyment. Additionally, a charming garden room offers a serene space for hobbies or quiet contemplation, enhancing the overall appeal of this lovely home. Convenience is at your doorstep, as the property is situated close to local shops and schools, making daily errands and family life effortless. For those who enjoy outdoor activities, Greenwood play park is just a short walk away, providing a wonderful space for children to play and families to gather. The driveway offers ample parking, ensuring that you and your guests will never be short of space. This detached house is not just a home; it is a lifestyle choice, combining comfort, convenience, and a touch of luxury. Don't miss the opportunity to make this exceptional property your own.

### WATFORD ROAD

ST. ALBANS AL2 3DA

Offers In Excess Of £1,395,000

EPC Rating: D Council Tax Band: G

- Specialists in Bespoke Properties • Four Double Bedrooms
- Detached

 $\bigcirc$ 

- Large Rear Garden
- Close To Shops