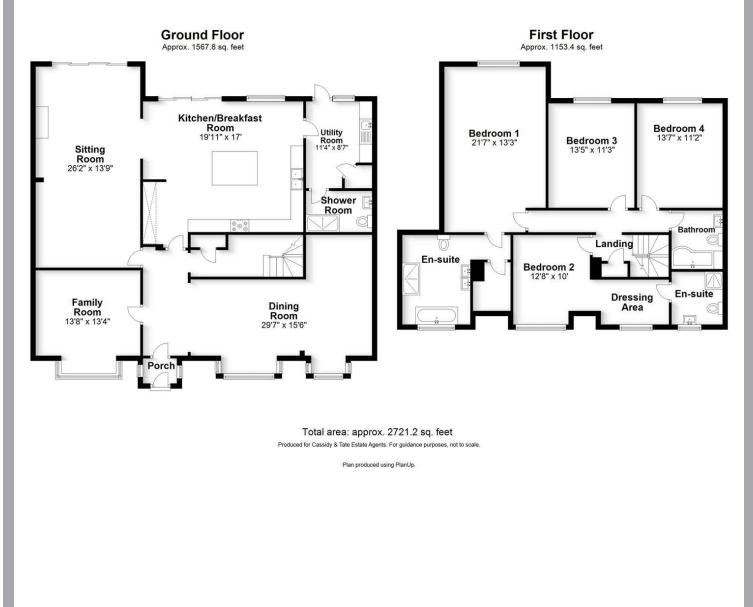

# All The Ingredients Needed For A Fabulous Lifestyle

Nestled on the desirable Watford Road in St. Albans, this splendid detached house offers a perfect blend of comfort and elegance. With four spacious bedrooms and four well-appointed bathrooms, this home is ideal for families seeking both space and convenience. The property boasts three inviting reception rooms, providing ample areas for relaxation and entertainment. The large rear garden is a true highlight, featuring a delightful swimming pool that promises endless summer enjoyment. Additionally, a charming garden room offers a serene space for hobbies or quiet contemplation, enhancing the overall appeal of this lovely home. Convenience is at your doorstep, as the property is situated close to local shops and schools, making daily errands and family life effortless. For those who enjoy outdoor activities, Greenwood play park is just a short walk away, providing a wonderful space for children to play and families to gather. The driveway offers ample parking, ensuring that you and your guests will never be short of space. This detached house is not just a home; it is a lifestyle choice, combining comfort, convenience, and a touch of luxury. Don't miss the opportunity to make this exceptional property your own.

### WATFORD ROAD

ST. ALBANS AL2 3DA

Offers In Excess Of £1,395,000

EPC Rating: D Council Tax Band: G

- Specialists in Bespoke Properties • Four Double Bedrooms
- Detached

 $\bigcirc$ 

- Large Rear Garden
- Close To Shops

• Two En-Suites/ Two Bathrooms

0

- Swimming Pool
- School Catchment Area
- Garden Room Free Online Valuation