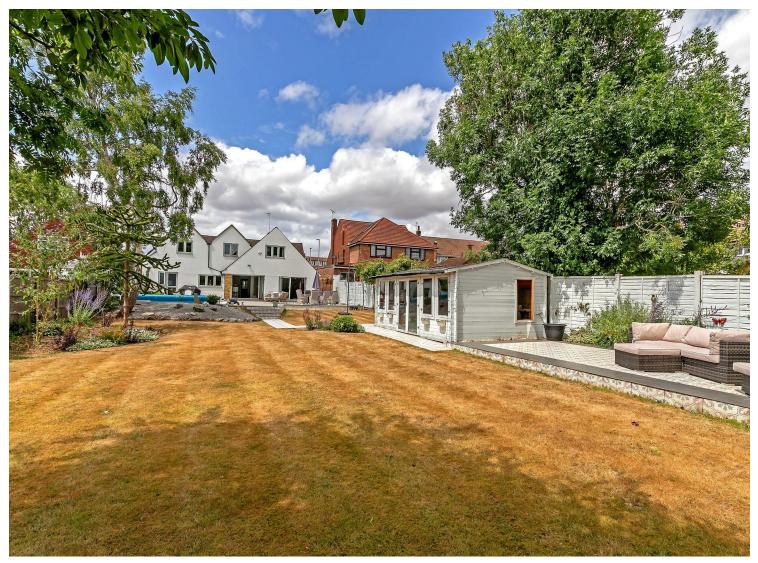

# All The Ingredients Needed For A Fabulous Lifestyle

Nestled on the desirable Watford Road in St. Albans, this splendid detached house offers a perfect blend of comfort and elegance. With four spacious bedrooms and four well-appointed bathrooms, this home is ideal for families seeking both space and convenience. The property boasts three inviting reception rooms, providing ample areas for relaxation and entertainment. The large rear garden is a true highlight, featuring a delightful swimming pool that promises endless summer enjoyment. Additionally, a charming garden room offers a serene space for hobbies or quiet contemplation, enhancing the overall appeal of this lovely home. Convenience is at your doorstep, as the property is situated close to local shops and schools, making daily errands and family life effortless. For those who enjoy outdoor activities, Greenwood play park is just a short walk away, providing a wonderful space for children to play and families to gather. The driveway offers ample parking, ensuring that you and your guests will never be short of space. This detached house is not just a home; it is a lifestyle choice, combining comfort, convenience, and a touch of luxury. Don't miss the opportunity to make this exceptional property your own.

### WATFORD ROAD

ST. ALBANS AL2 3DA

Offers In Excess Of £1,395,000

EPC Rating: D Council Tax Band: G

- Specialists in Bespoke Properties • Four Double Bedrooms
- Detached

 $\bigcirc$ 

- Large Rear Garden
- Close To Shops

• Two En-Suites/ Two Bathrooms

0

- Swimming Pool
- School Catchment Area
- Garden Room Free Online Valuation